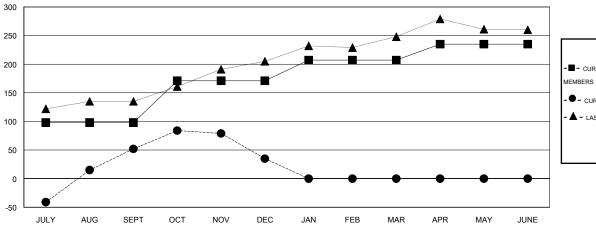

#### GOALS AND ACTUAL MEMBERS CUMULATIVE

| ■-  | CURRENT YEAR GOALS FOR NEW |
|-----|----------------------------|
| EMR | =ps                        |

- - CURRENT YEAR ACTUAL MEMBERS

- ▲ - LAST YEAR ACTUAL MEMBERS