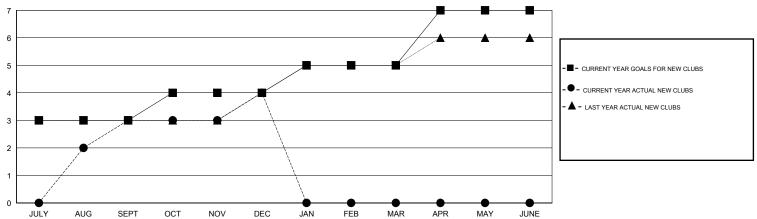

# MONTHLY MEMBERSHIP PROGRESS REPORT

## District 322 F

Results as of: 12/31/2016

## GMT: NAZMUL HAQUE LOCATION INDIA GMT CA 6



### GOALS AND ACTUAL NEW CLUBS CUMULATIVE



#### GOALS AND ACTUAL MEMBERS CUMULATIVE



| ■-  | CURRENT YEAR GOALS FOR NEW |
|-----|----------------------------|
| EMR | =ps                        |

- - CURRENT YEAR ACTUAL MEMBERS

- ▲ - LAST YEAR ACTUAL MEMBERS

| DROPPED CLUBS: 3  |     | 41 CLUBS OF 74 ADDED 1 OR MORE        | GENDER DISTRIBUTION   |                |
|-------------------|-----|---------------------------------------|-----------------------|----------------|
|                   |     | NEW MEMBERS                           | MALE                  | 1,900 (80.68%) |
|                   |     |                                       | FEMALE                | 455 (19.32%)   |
| DROPPED MEMBERS   |     |                                       |                       |                |
| DECEASED          | 4   | CHOK