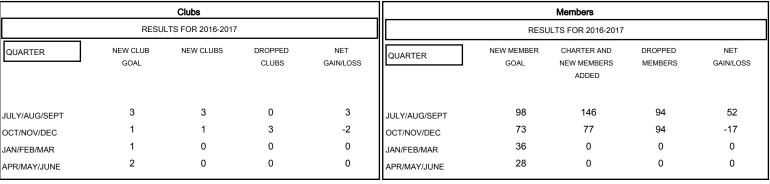

# MONTHLY MEMBERSHIP PROGRESS REPORT

## District 322 F

Results as of: 12/31/2016

## GMT: NAZMUL HAQUE LOCATION INDIA GMT CA 6



### GOALS AND ACTUAL NEW CLUBS CUMULATIVE



#### GOALS AND ACTUAL MEMBERS CUMULATIVE



| ■-  | CURRENT YEAR GOALS FOR NEW |
|-----|----------------------------|
| EMR | =ps                        |

- - CURRENT YEAR ACTUAL MEMBERS

- ▲ - LAST YEAR ACTUAL MEMBERS

| DROPPED CLUBS: 3  |     | 41 CLUBS OF 74 ADDED 1 OR MORE        | GENDER DISTRIBUTION   |                |
|-------------------|-----|---------------------------------------|-----------------------|----------------|
|                   |     | NEW MEMBERS                           | MALE                  | 1,900 (80.68%) |
|                   |     |                                       | FEMALE                | 455 (19.32%)   |
| DROPPED MEMBERS   |     |                                       |                       |